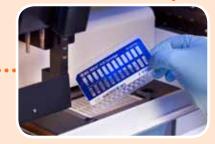

## Easy steps, only 1.5 minutes of hands-on time per sample

Break swab in sample tube

**Snap in reagents** 

Load sample tube in rack

Penetrable cap eliminates swab removal

## Additional BD MAX™ features:

- 1. LIS connectivity
- 2. Sample POSID
- 3. Reagent tracking

Start run

Load PCR cartridge(s)

| Product Description     | Catalog Number |
|-------------------------|----------------|
| BD MAX™ MRSA (24 tests) | 442554         |
| BD MAX™ PCR Cartridges  | 437519         |