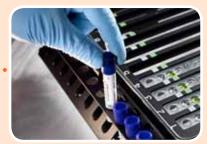

## Easy steps, only 1.5 minutes of hands-on time per sample

Break swab in sample tube

**Snap in reagents** 

Load sample tube in rack

Penetrable cap eliminates swab removal