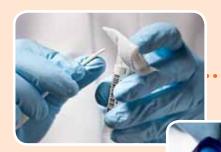

## Easy steps, only 1.5 minutes of hands-on time per sample

Break swab in sample tube

**Snap in reagents** 

Load sample tube in rack

Penetrable cap eliminates swab removal

## Additional BD MAX™ features:

- 1. LIS connectivity
- 2. Sample POSID
- 3. Reagent tracking

Start run

Load PCR cartridge(s)

| Product Description     | Catalog Number |
|-------------------------|----------------|
| BD MAX™ MRSA (24 tests) | 442554         |
| BD MAX™ PCR Cartridges  | 437519         |