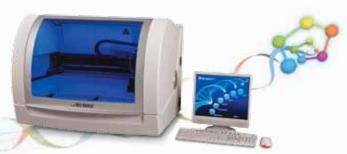

## Easy steps, only 1.5 minutes of hands-on time per sample

Break swab in sample tube

**Snap in reagents** 

Load sample tube in rack

Penetrable cap eliminates swab removal