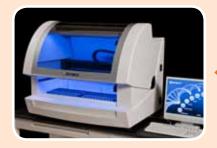

## **BD MAX™: Giving you the power of choice**

The BD MAX™ System is a fully automated sample-to-result platform that provides unique versatility, enabling you to consolidate and standardize your molecular testing.\*

**BD MAX™ MRSA** – efficient moderate complexity workflow

With up to 24 results in < 3 hours, BD MAX<sup>TM</sup> can be easily integrated into your routine laboratory workflow.