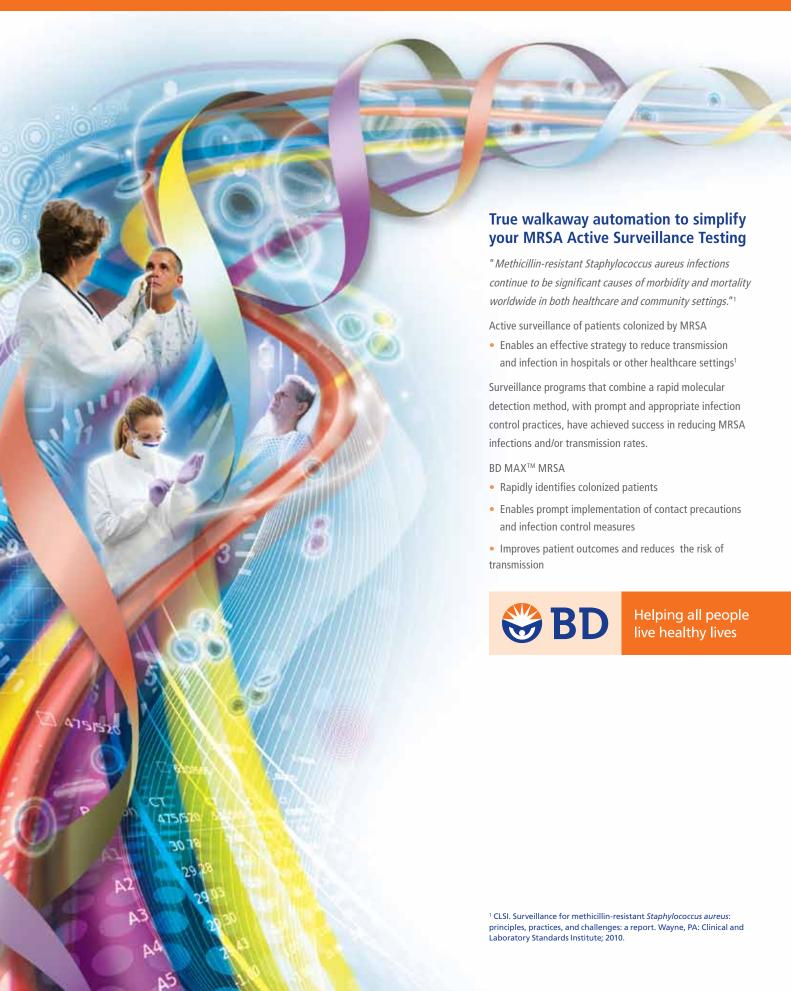

## **BD MAX™: Giving you the power of choice**

The BD MAX™ System is a fully automated sample-to-result platform that provides unique versatility, enabling you to consolidate and standardize your molecular testing.\*

**BD MAX™ MRSA** – efficient moderate complexity workflow

With up to 24 results in < 3 hours, BD MAX<sup>TM</sup> can be easily integrated into your routine laboratory workflow.