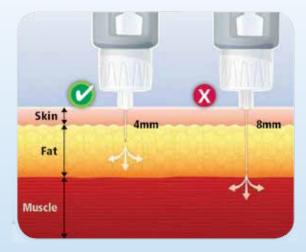

#### Why BD Nano<sup>™</sup> 4mm Pen Needles?

Insulin is meant to be injected into the fat layer just below the skin for consistent absorption.<sup>1</sup>

If you inject into a muscle, the insulin can work too quickly, which may lead to low blood sugar.<sup>2</sup>

The BD Nano<sup>™</sup> 4mm Pen Needle, **BD's shortest pen needle** gets insulin to the fat layer over 99.5%

of the time, at all injection sites.3