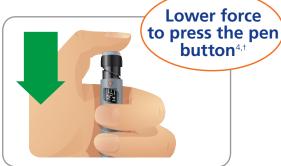

#### Still features

BD Nano<sup>™</sup> 4mm Pen Needles are the **first and only** pen needles with patented 5-bevel technology.

The flatter, thinner needle tip eases into the skin with less force, clinically demonstrated to make injections more comfortable.<sup>5</sup>