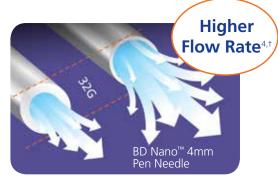

#### Injections made easier.

BD Nano<sup>™</sup> 4mm Pen Needles now have EasyFlow<sup>™</sup> Technology to **improve insulin flow through the needle. This makes injections more convenient**, including for people with

hand-strength challenges.4,†

The Arthritis Foundation Awarded their Ease-of-Use Commendation<sup>6</sup>

Larger inner diameter allows medication to flow easier through the needle.