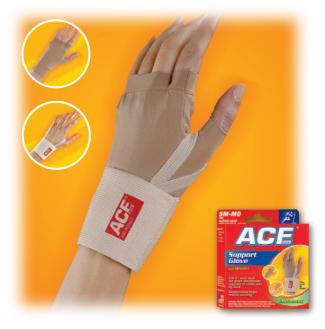

# **Support Glove Plus** with Wristlet

- Graduated compression may help to improve circulation
- Helps reduce swelling and provides compression
- Fits right or left hand

207306

SM/MD 3 8290 **203061** 4

LG/XL 3 8290 **203062** 1