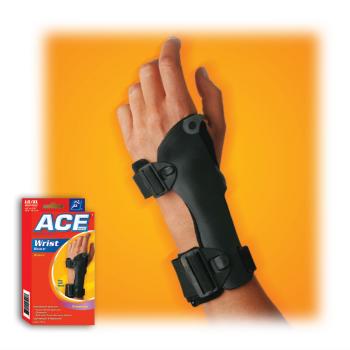

## Wrist Immobilizer

- Immobilizes wrist
- Antimicrobial treated lining inhibits growth of bacteria
- Reduces odor from microorganisms
- May help prevent need for surgery
- Shown to reduce need for oral analgesics
- Relieves pain, tingling and numbness
- Can also be used for night time use

REG/LEFT 3 8290 **207001** 

REG/RIGHT 3 8290 **207002** 3