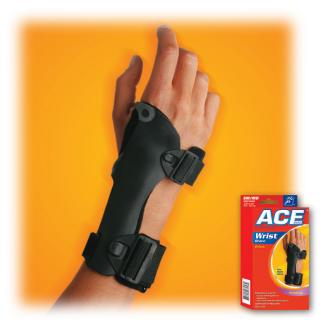

## Wrist Immobilizer

- Immobilizes wrist
- Antimicrobial treated lining inhibits growth of bacteria
- Reduces odor from microorganisms
- May help prevent need for surgery
- Shown to reduce need for oral analgesics
- Relieves pain, tingling and numbness
- Can also be used for night time use

REG/LEFT 3 8290 **207001** 

REG/RIGHT 3 8290 **207002** 3