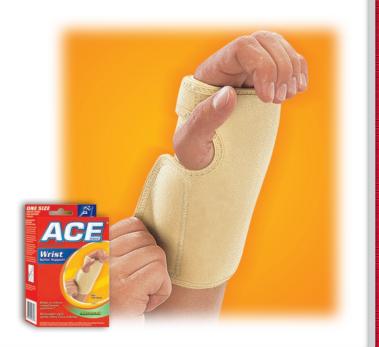

## **Wrist Splint Support**

208608, 208609

- Removable rigid splint
- Neoprene blend material
- Can be worn on left or right wrist

SM/MD 3 8290 **208608** 6

LG/XL 3 8290 208609 3