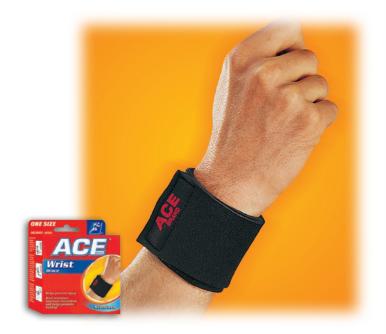

## **Wrist Brace**

#### Woven

ACE

- One Size
- Hook/loop fastener for quick, easy self-application, completely adjustable
- Lightweight, elastic wrap-around construction provides support and compression