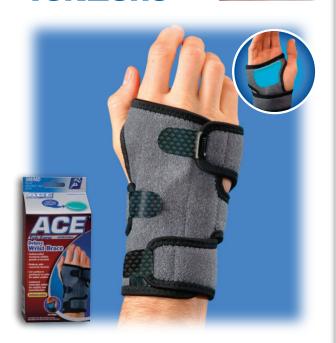

### Wrist Stabilizer

Deluxe - Left

- Helps relieve Carpal Tunnel Syndrome
- Allows fingers to move freely
- Treated with an antimicrobial agent to help reduce odor caused by bacterial growth\*
- Interior gel cushion on palm provides greater comfort over splint
- Post cast healing requires stabilization
- Comfortable for day or night use

\*Antimicrobial is intended to protect the brace and does not extend protection to the skin

SM/MD 3 8290 **207276** 8

G/XI 3 8290 **207277** 9

#### 207278, 207279