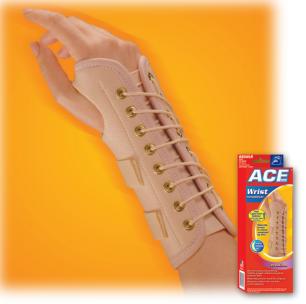

### Wrist Stabilizer

Deluxe - Left

- Helps relieve Carpal Tunnel Syndrome
- Allows fingers to move freely
- Treated with an antimicrobial agent to help reduce odor caused by bacterial growth\*
- Interior gel cushion on palm provides greater comfort over splint
- Post cast healing requires stabilization
- Comfortable for day or night use

\*Antimicrobial is intended to protect the brace and does not extend protection to the skin

SM/MD 3 8290 **207276** 8

G/XI 3 8290 **207277** 9

#### 207278, 207279