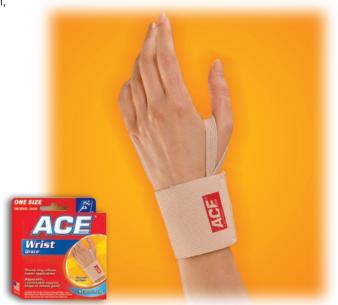

## **Wrist Brace**

#### Woven

ACE

- One Size
- Hook/loop fastener for quick, easy self-application, completely adjustable
- Lightweight, elastic wrap-around construction provides support and compression

#### 203061, 203062