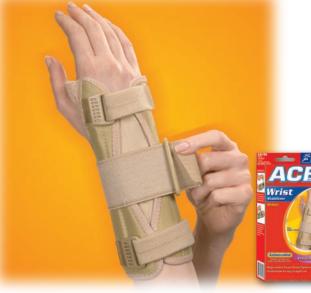

### Wrist Stabilizer

Deluxe - Left

- Helps relieve Carpal Tunnel Syndrome
- Allows fingers to move freely
- Treated with an antimicrobial agent to help reduce odor caused by bacterial growth\*
- Interior gel cushion on palm provides greater comfort over splint
- Post cast healing requires stabilization
- Comfortable for day or night use

\*Antimicrobial is intended to protect the brace and does not extend protection to the skin

SM/MD 3 8290 **207276** 8

G/XI 3 8290 **207277** 9