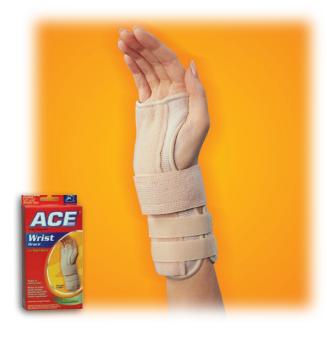

#### Deluxe

- Immobilizes wrist for Carpal Tunnel Syndrome, tendonitis, and pain relief from other wrist injuries
- Lightweight and adjustable
- Can be worn outdoors
- Soft, breathable inner nylon padding is removable and hand washable

SM/MD 3 8290 **207256** 0

#### 207256, 207257