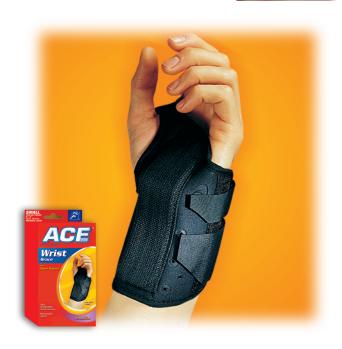

## Wrist Brace/Left

with Splint Support

- Constructed of lightweight, durable fabric with soft, breathable, lined interior
- Designed to allow fingers free range of movement for continued activity
- Removable and adjustable splint for custom fit

## Wrist Brace/Left

#### Deluxe

- Immobilizes wrist for Carpal Tunnel Syndrome, tendonitis, and pain relief from other wrist injuries
- Lightweight and adjustable
- Can be worn outdoors
- Soft, breathable inner nylon padding is removable and hand washable

#### 207256, 207257