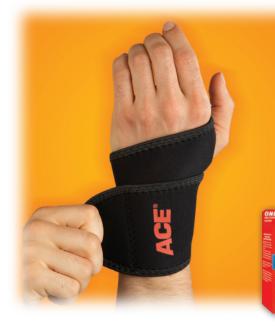

## **Wrist Brace**

#### Woven

ACE

- One Size
- Hook/loop fastener for quick, easy self-application, completely adjustable
- Lightweight, elastic wrap-around construction provides support and compression

#### 203061, 203062