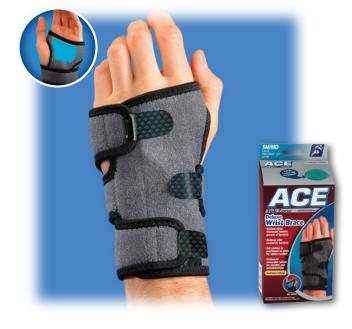

## **Wrist Splint Support**

208608, 208609

- Removable rigid splint
- Neoprene blend material
- Can be worn on left or right wrist

SM/MD 3 8290 **208608** 6

LG/XL 3 8290 208609 3