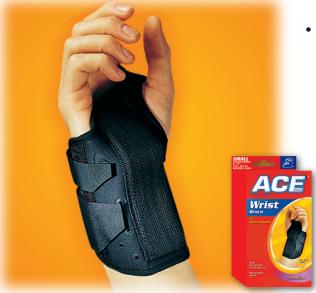

## Wrist Brace/Right

with Splint Support

- Constructed of lightweight, durable fabric with soft, breathable, lined interior
- Designed to allow fingers free range of movement for continued activity
- Removable and adjustable splint for custom fit

# Wrist Brace/Right Deluxe

- Immobilizes wrist for Carpal Tunnel Syndrome, tendonitis, and pain relief from other wrist injuries
- Lightweight and adjustable
- Can be worn outdoors
- Soft, breathable inner nylon padding is removable and hand washable

SM/MD 3 8290 **207258** 4

1G/XI 3 8290 **207259** 