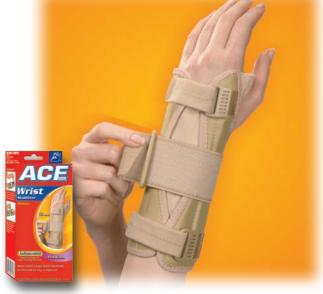

#### Deluxe

- Immobilizes wrist for Carpal Tunnel Syndrome, tendonitis, and pain relief from other wrist injuries
- Lightweight and adjustable
- Can be worn outdoors
- Soft, breathable inner nylon padding is removable and hand washable

SM/MD 3 8290 **207256** 0

#### 207256, 207257