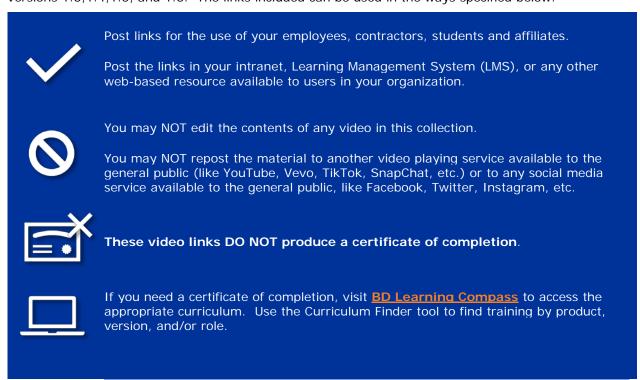

#### Overview

The purpose of this quick reference guide is to provide the direct links to BD Pyxis<sup>™</sup> MedStation<sup>™</sup> education videos as resources for customers. The education videos are for the BD Pyxis<sup>™</sup> MedStation ES and for the BD Pyxis<sup>™</sup> MedStation<sup>™</sup> 4000 devices. The BD Pyxis<sup>™</sup> MedStation<sup>™</sup> ES can be used for versions 1.3,1.4,1.5, and 1.6. The links included can be used in the ways specified below: