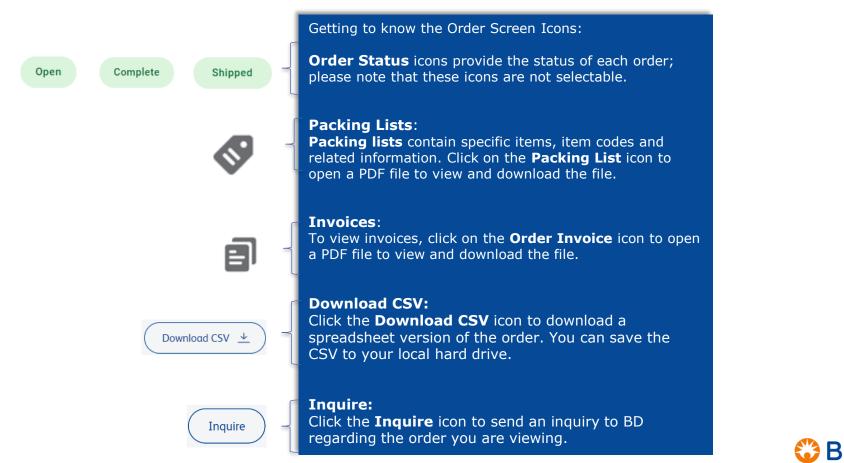

| Packing Lists  | Invc |
| 3 + 000010                                                |                                                                 | BD A/SHLD<br>DUO ND 100<br>PEN 30GX5MM | 16 CS                                                                                                                       | Open                                 | ⌀ 5            | ē    |
|                                                           | an download and view<br><b>ice</b> by clicking on each<br>rmat. |                                        |                                                                                                                             |                                      |                | ٢    |

BD

#### Getting to know the Order Screen Icons

9



#### **Quick Search**

| 📰 🗏 🏶 BD 🛛 Order Status         | 🏴 English 🗸 Login / Register 🚇 |
|---------------------------------|--------------------------------|
|                                 |                                |
|                                 |                                |
| Quick Search                    | Login                          |
| PO Number                       | Login                          |
| Shipping Zip Code / Postal Code | Forgot Password?               |
| 2                               | Register                       |
| Search                          | Start Registration             |
|                                 |                                |

The **Quick Search** function allows non-registered users to search for order detail