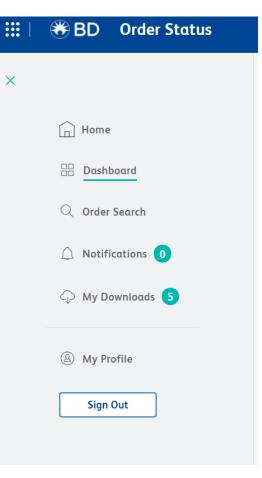

#### Left Navigation Pane

Click on (1) to expand the menu, which then appears as shown in the image to the right. The navigation menu allows you

to return to the home dashboard, or quickly access relevant parts of the portal.