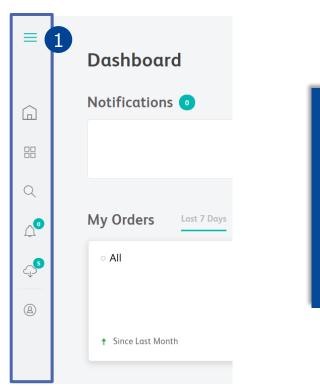

#### Left Navigation Pane

Click on (1) to expand the menu, which then appears as shown in the image to the right. The navigation menu allows you

to return to the home dashboard, or quickly access relevant parts of the portal.