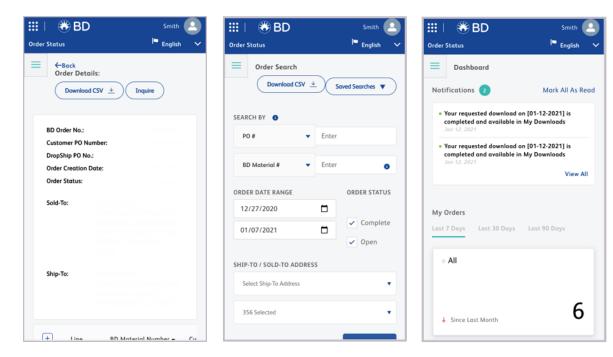

### Order Details Screen Overview

8

| 🏶 BD Order Status                                         |                                                                 |                                        | 🍽 English                                                                                                                   | ~                                    | Smith          | 2    |
|-----------------------------------------------------------|-----------------------------------------------------------------|----------------------------------------|-----------------------------------------------------------------------------------------------------------------------------|--------------------------------------|----------------|------|
| ←Back<br>Order Details:                                   |                                                                 |                                        |                                                                                                                             | Downloc                              | ad CSV 🛓 Inqui | re   |
| BD Order No.:<br>Customer PO Number:                      | 2                                                               | Sold-To:                               | The Order Details screen offers the information you need to review, track and download order information:                   |                                      |                |      |
| DropShip PO No.:<br>Order Creation Date:<br>Order Status: | 12/17/2020<br>Open                                              | Ship-To:                               | <ol> <li>Order Status</li> <li>Sold-To/Ship-</li> <li>Order Line Ite<br/>expand for shipp</li> <li>Order Shippin</li> </ol> | e <b>ms</b> (Click t<br>bing informa | he + icon to   |      |
| + Line BD Material Number •                               | • Customer Material Number •                                    | Description -                          | GTIN Quanti                                                                                                                 | Status -                             | Packing Lists  | Invc |
| 3 + 000010                                                |                                                                 | BD A/SHLD<br>DUO ND 100<br>PEN 30GX5MM | 16 CS                                                                                                                       | Open                                 | ⌀ 5            | ē    |
|                                                           | an download and view<br><b>ice</b> by clicking on each<br>rmat. |                                        |                                                                                                                             |                                      |                | ٢    |

Use **Order Search** to search for an order or group of orders by completing the designated fields above. Note: For any searches that are over 30 days old (high volume search), results will be delivered within 15 minutes.

#### My Downloads

| 🏶 BD 🛛 Order St | atus                |               |                     | 🍽 English | ∽ Smith 🕒      |
|-----------------|---------------------|---------------|---------------------|-----------|----------------|
| My Downlo       | bads                |               |                     |           | Download All 👱 |
| Request ID      | Request Contract ID | Download Type | Date & Time         | Status    | Download       |
|                 |                     | CSV           | 2020-12-16 12:40:04 | Completed | <u> </u>       |
|                 |                     | CSV           | 2020-12-16 12:39:45 | Completed | <u>+</u>       |
|                 |                     | CSV           | 2020-12-16 12:39:32 | Completed | <u>+</u>       |
|                 |                     | CSV           | 2020-12-16 12:39:16 | Completed | <u>+</u>       |
|                 |                     | CSV           | 2020-12-15 12:33:26 | Completed | <u>+</u>       |
|                 |                     |               |                     |           |                |

You can use **My Downloads** to view orders and download order history by clicking on the designated icon (1)