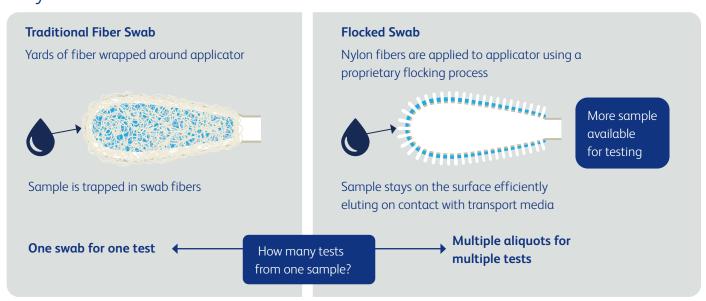

# Why Flocked?

1 mL Liquid Amies

### Better diagnostics

Flocked swabs paired with a liquid based system give way to quantitative, measurable and consistent sample transfer. Evidence-based research shows that samples collected using Flocked swabs improve test sensitivity, eluting more than 90% of the specimen.

#### Patient comfort

Clinicians report better patient comfort due to ergonomic, anatomic swab design and softer texture. Additionally, because one sample can be used for multiple tests, fewer samples are collected from the patient.