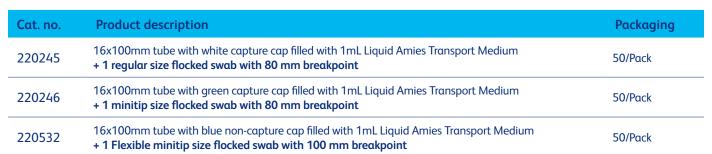

# BD Eswab® liquid based collection and transport system for microbiology swab samples

BD Eswab® system elutes over 90% of patient specimen into the Liquid Amies transport medium. Multiple investigations can be performed from the same sample: