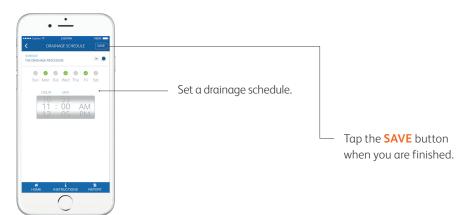

oogle Play Store and the Apple App Store.







### Add an entry



Add a drainage entry by tapping the floating + button.



The date and the time are prepopulated. Edit them by tapping **Date** or **Time**.

Add the drainage volume by tapping Volume.

A pain rating and notes are not mandatory, but additional information can help you and your physician with your drainage data.



Save an entry by tapping the **SAVE** button.

## View logs





#### Instructions



Tap **INSTRUCTIONS** and select your bottle type.







View step-by-step instructions on drainage by tapping on **Step-by-Step**. You may use the **Next** and **Back** voice commands to navigate between pages.

View drainage procedure instructional videos by tapping on Watch Instructional Video.

# Set drainage schedule







## Send a report





You will receive an email from donotreply@bd.com with your drainage report. Download the report from the email.





You may print the drainage report and bring it to your next appointment.

If you are unable to add a drainage entry, use the following table to log your information until the issue is resolved.

# Draining details

| Date | Time | Volume | Pain rating | Notes |
|------|------|--------|-------------|-------|
|      |      |        |             |       |
|      |      |        |             |       |
|      |      |        |             |       |
|      |      |        |             |       |
|      |      |        |             |       |
|      |      |        |             |       |
|      |      |        |             |       |
|      |      |