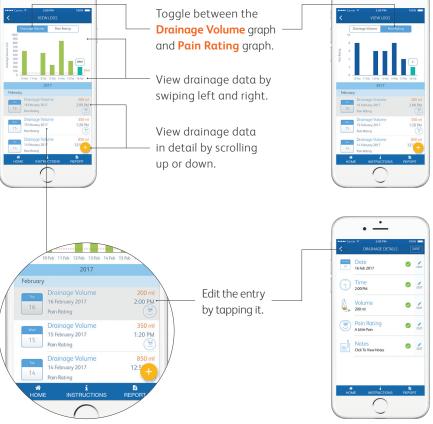

### Add an entry

Add a drainage entry by tapping the floating + button.

The date and the time are prepopulated. Edit them by tapping **Date** or **Time**.

Add the drainage volume by tapping Volume.

A pain rating and notes are not mandatory, but additional information can help you and your physician with your drainage data.

Save an entry by tapping the **SAVE** button.

## View logs