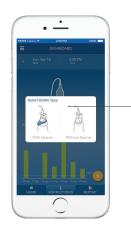

#### Instructions

Tap **INSTRUCTIONS** and select your bottle type.

View step-by-step instructions on drainage by tapping on **Step-by-Step**. You may use the **Next** and **Back** voice commands to navigate between pages.