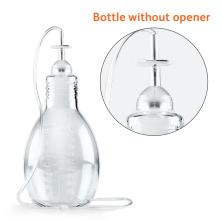

#### Instructions

Tap **INSTRUCTIONS** and select your bottle type.

View step-by-step instructions on drainage by tapping on **Step-by-Step**. You may use the **Next** and **Back** voice commands to navigate between pages.