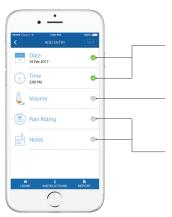

### Add an entry

Add a drainage entry by tapping the floating + button.

The date and the time are prepopulated. Edit them by tapping **Date** or **Time**.

Add the drainage volume by tapping Volume.

A pain rating and notes are not mandatory, but additional information can help you and your physician with your drainage data.

Save an entry by tapping the **SAVE** button.