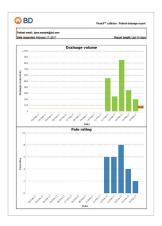

## Send a report

You will receive an email from donotreply@bd.com with your drainage report. Download the report from the email.

You may print the drainage report and bring it to your next appointment.

If you are unable to add a drainage entry, use the following table to log your information until the issue is resolved.