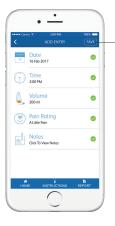

### Add an entry

Add a drainage entry by tapping the floating + button.

The date and the time are prepopulated. Edit them by tapping **Date** or **Time**.

Add the drainage volume by tapping Volume.

A pain rating and notes are not mandatory, but additional information can help you and your physician with your drainage data.

Save an entry by tapping the **SAVE** button.