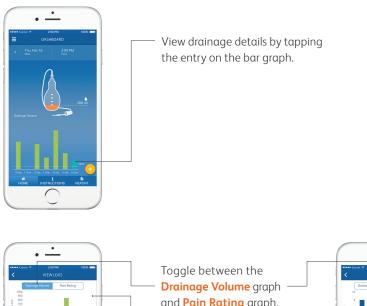

# PleurX<sup>™</sup> Catheter System app

Quick start guide



Scan the code to download the app. Available in the Google Play Store and the Apple App Store.







### Add an entry



Add a drainage entry by tapping the floating + button.



The date and the time are prepopulated. Edit them by tapping **Date** or **Time**.

Add the drainage volume by tapping Volume.

A pain rating and notes are not mandatory, but additional information can help you and your physician with your drainage data.



Save an entry by tapping the **SAVE** button.

## View logs





#### Instructions



Tap **INSTRUCTIONS** and select your bottle type.







View step-by-step instructions on drainage by tapping on **Step-by-Step**. You may use the **Next** and **Back** voice commands to navigate between pages.

View drainage procedure instructional videos by tapping on Watch Instructional Video.

# Set drainage schedule







## Send a report





You will receive an email from donotreply@bd.com with your drainage report. Download the report from the email.





You may print the drainage report and bring it to your next appointment.

If you are unable to add a drainage entry, use the following table to log your information until the issue is resolved.

# Draining details

| Date | Time | Volume | Pain rating | Notes |
|------|------|--------|-------------|-----