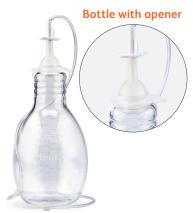

#### Instructions

Tap **INSTRUCTIONS** and select your bottle type.

View step-by-step instructions on drainage by tapping on **Step-by-Step**. You may use the **Next** and **Back** voice commands to navigate between pages.