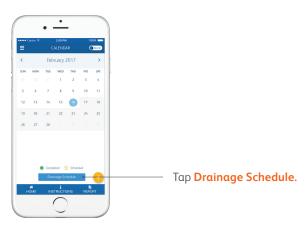

Google Play Store and the Apple App Store.







### Add an entry



Add a drainage entry by tapping the floating + button.



The date and the time are prepopulated. Edit them by tapping **Date** or **Time**.

Add the drainage volume by tapping Volume.

A pain rating and notes are not mandatory, but additional information can help you and your physician with your drainage data.



Save an entry by tapping the **SAVE** button.

## View logs





#### Instructions



Tap **INSTRUCTIONS** and select your bottle type.







View step-by-step instructions on drainage by tapping on **Step-by-Step**. You may use the **Next** and **Back** voice commands to navigate between pages.

View drainage procedure instructional videos by tapping on Watch Instructional Video.

# Set drainage schedule







## Send a report





You will receive an email from donotreply@bd.com with your drainage report. Download the report from the email.





You may print the drainage report and bring it to your next appointment.

If you are unable to add a drainage entry, use the following table to log your information until the issue is resolved.

# Draining details

| Date | Time | Volume | Pain rating | Notes |
|------|------|--------|-------------|-------|
|      |      |        |             |       |
|      |      |        |             |       |
|      |      |        |             |       |
|      |      |        |             |       |
|      |      |        |             |       |
|      |      |        |             |       |
|      |      |        |             |       |
|      |      |