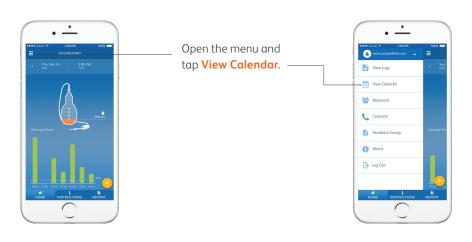

he Google Play Store and the Apple App Store.







### Add an entry



Add a drainage entry by tapping the floating + button.



The date and the time are prepopulated. Edit them by tapping **Date** or **Time**.

Add the drainage volume by tapping Volume.

A pain rating and notes are not mandatory, but additional information can help you and your physician with your drainage data.



Save an entry by tapping the **SAVE** button.

## View logs





#### Instructions



Tap **INSTRUCTIONS** and select your bottle type.







View step-by-step instructions on drainage by tapping on **Step-by-Step**. You may use the **Next** and **Back** voice commands to navigate between pages.

View drainage procedure instructional videos by tapping on Watch Instructional Video.

# Set drainage schedule







## Send a report





You will receive an email from donotreply@bd.com with your drainage report. Download the report from the email.





You may print the drainage report and bring it to your next appointment.

If you are unable to add a drainage entry, use the following table to log your information until the issue is resolved.

# Draining details

| Date | Time | Volume | Pain rating | Notes |
|------|------|--------|-------------|-------|
|      |      |        |             |       |
|      |      |        |             |       |
|      |      |        |             |       |
|      |      |        |             |       |
|      |      |        |             |       |
|      |      |        |             |       |
|      |      |        |             |       |
|      |      |