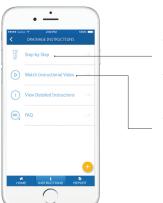

#### Instructions

Tap **INSTRUCTIONS** and select your bottle type.

View step-by-step instructions on drainage by tapping on **Step-by-Step**. You may use the **Next** and **Back** voice commands to navigate between pages.

View drainage procedure instructional videos by tapping on Watch Instructional Video.