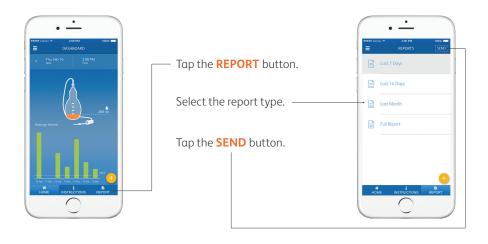

## Send a report

You will receive an email from donotreply@bd.com with your drainage report. Download the report from the email.

You may print the drainage report and bring it to your next appointment.

If you are unable to add a drainage entry, use the following table to log your information until the issue is resolved.