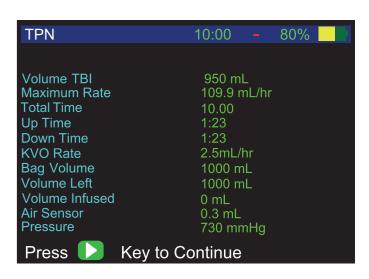

The flexibility and convenience offered, helps free-up nurse time – improving workflow, helping reduce equipment cost and footprint, and allowing more time for reassuring patients.

BD BodyGuard™ screen - review prescription in one page view to enhance usability and efficiency.