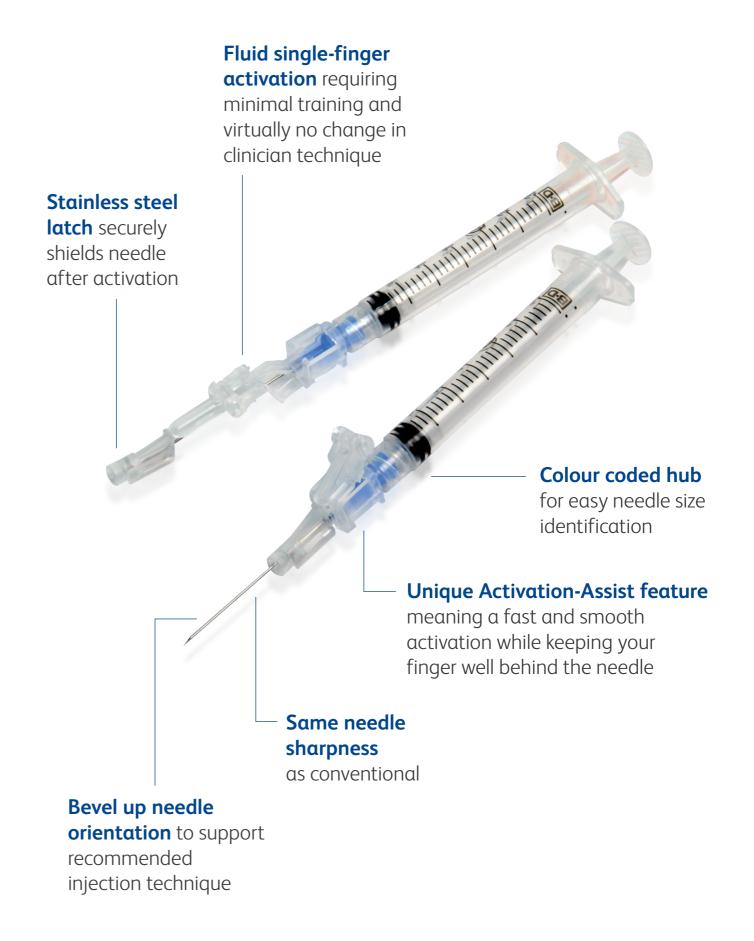

### $\mathsf{BD}\;\mathsf{SafetyGlide}^{\scriptscriptstyle{\mathsf{M}}}$

Easy activation keeps healthcare workers protected and efficient.



# Committed to creating a safer environment for both you and your patients.

In today's world of health, increasing workload and productivity means ensuring safety is more challenging than ever.

BD SafetyGlide<sup>™</sup> needle, extends the available safety technologies to cover your needs.



In one hospital study, the use of BD SafetyGlide syringes and needles — together with blunt fill needles, training and education — resulted in a significant decrease in reported needlestick injuries from 16.9 to 6 / 100,000 devices<sup>1</sup>.

# Designed for your safety and to fit your natural workflow.



## Ordering information

| BD SαfetyGlide™ Safety Needles |                     |             |               |            |                              |                     |
|--------------------------------|---------------------|-------------|---------------|------------|------------------------------|---------------------|
| Gauge size                     | Outer Diameter (mm) | Length (mm) | Length (inch) | Color Code | Shelf box /<br>Shipping case | Reference<br>number |
| 27 G                           | 0.4                 | 16          | 5/8"          | Grey       | 50 / 500                     | 305921              |
| 25 G                           | 0.5                 | 16          | 5/8"          | Orange     | 50 / 500                     | 305901              |
| 25 G