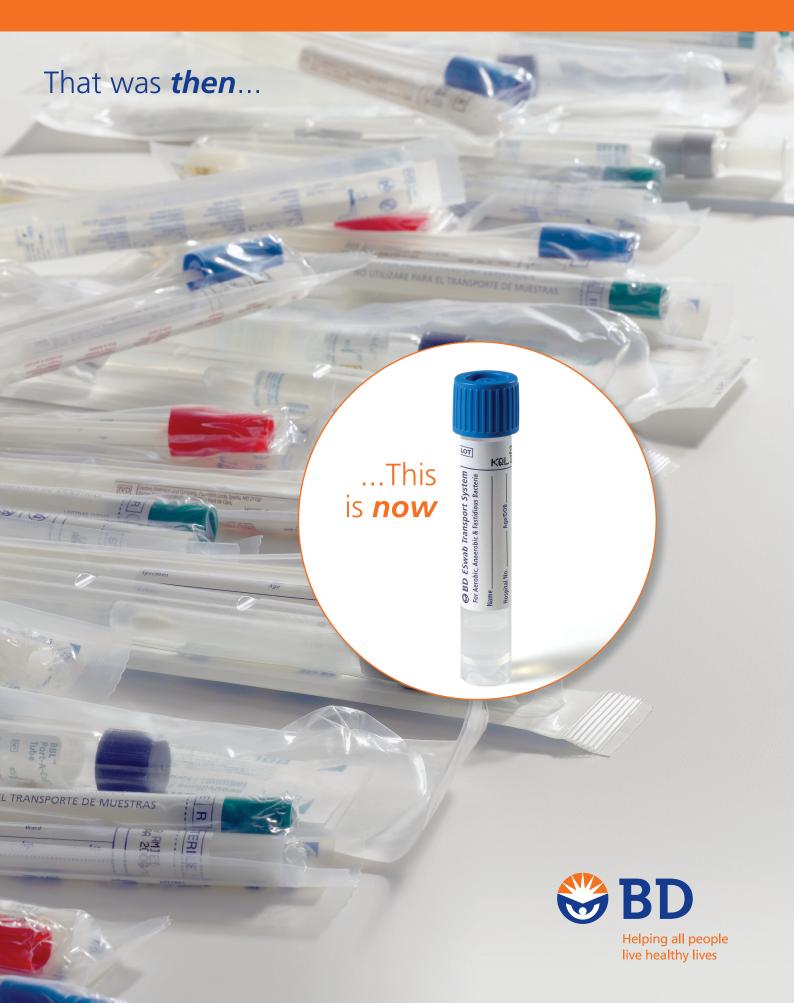

# **BD<sup>™</sup> ESwab** The Easy Choice

## Make the choice *easier* for specimen collection. Use *one product* for all of your aerobic, anaerobic and fastidious bacteria collection swab needs.

#### BD ESwab is 1 mL of Modified Liquid Amies packaged with a nylon flocked swab. Available in 3 flocked swab formats – regular, minitip and flexible minitip.

- Sustains viability of aerobic, anaerobic and fastidious bacteria in ONE formulation
- Easy-to-use Collect Snap Elute
- Offers flexibility in transport temperature ranges room or refrigerated temperatures for up to 48 hours\*
- Color-coded caps for easy flocked swab differentiation
  - White ......Regular
  - Green......Minitip
  - Blue ......Flexible Minitip
- Sample rapidly elutes from the flocked swab when placed in the transport medium for testing
- Provides 1 mL of sample suspension for Gram stain and multiple culture analyses
- Suitable platform for automated liquid specimen handling systems
- Validated for our BD Kiestra<sup>™</sup> InoqulA<sup>™</sup> and BD Innova<sup>™</sup> automated specimen processors