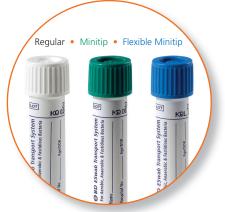

#### BD ESwab is 1 mL of Modified Liquid Amies packaged with a nylon flocked swab. Available in 3 flocked swab formats – regular, minitip and flexible minitip.

- Sustains viability of aerobic, anaerobic and fastidious bacteria in ONE formulation
- Easy-to-use Collect Snap Elute
- Offers flexibility in transport temperature ranges room or refrigerated temperatures for up to 48 hours\*
- Color-coded caps for easy flocked swab differentiation
  - White ......Regular
  - Green......Minitip
  - Blue ......Flexible Minitip
- Sample rapidly elutes from the flocked swab when placed in the transport medium for testing
- Provides 1 mL of sample suspension for Gram stain and multiple culture analyses
- Suitable platform for automated liquid specimen handling systems
- Validated for our BD Kiestra<sup>™</sup> InoqulA<sup>™</sup> and BD Innova<sup>™</sup> automated specimen processors

### Instead of one swab, you now have 1 mL of patient specimen.

| BD CAT. NO. | DESCRIPTION                                                                                                                                                                                     | QTY/PKG |
|-------------|-------------------------------------------------------------------------------------------------------------------------------------------------------------------------------------------------|---------|
| 220245      | <b>BD<sup>™</sup> ESwab Regular Collection Kit</b> –<br>White polypropylene screw-cap tube filled with 1 mL of Liquid<br>Amies Medium and one regular size flocked applicator swab.             | 50/sp   |
| 220246      | <b>BD<sup>™</sup> ESwab Minitip Collection Kit</b> –<br>Green polypropylene screw-cap tube filled with 1 mL of Liquid<br>Amies Medium and one minitip flocked applicator swab.                  | 50/sp   |
| 220532      | <b>BD<sup>™</sup> ESwab Flexible Minitip Collection Kit</b> –<br>Blue polypropylene screw-cap tube filled with 1 mL of Liquid<br>Amies Medium and one flexible minitip flocked applicator swab. | 50/sp   |