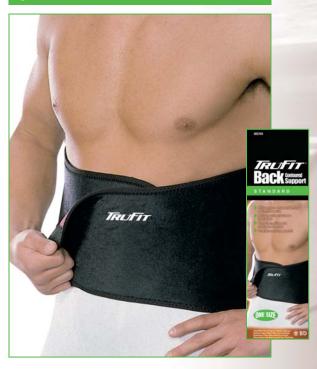

#### STANDARD

#### **Contoured Back Support - Black**

- ► Helps reduce unwanted inches around the waist
- ► Helps provide support to lower back
- ► Terry lining allows for maximum comfort
- Provides soothing warmth
- ▶ Neoprene blend\*\*