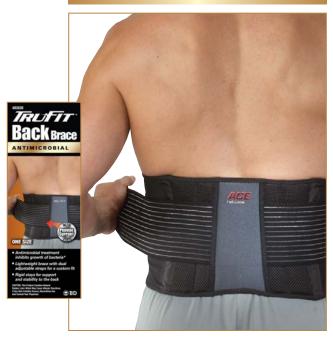

#### ANTIMICROBIAL BRACES

Tru-Fit® Antimicrobial Supports with Gel Cushion inhibits bacterial growth on all layers of the support. This antimicrobial treatment reduces odor caused by bacteria.

#### **Back Brace - Black**

- Antimicrobial treatment inhibits growth of bacteria The antimicrobial treatment is intended to protect the brace and does not extend protection to the skin
- Lightweight brace with dual adjustable straps for a custom fit
- ▶ Rigid stays for support and stability to the back
- ► Neoprene blend\*\*

483638: Back Brace **ONE SIZE** 

#### ANTIMICROBIAL