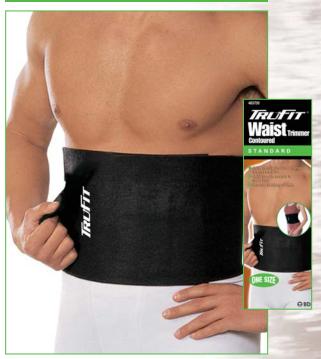

#### STANDARD

#### **Waist Trimmer - Black**

- Helps reduce unwanted inches around the waist
- Helps provide support to lower back
- Provides soothing warmth
- ▶ Neoprene blend\*\*

483739: Waist Trimmer ONE SIZE

ONE SIZE