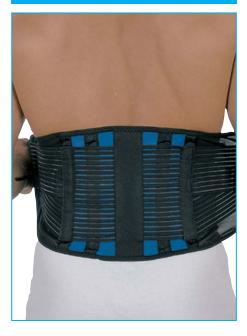

#### **Multi-Purpose Back Support - Black**

- Rigid stays for maximum support
- Dual adjustable straps for a custom fit
- ▶ Breathable material for comfort
- ▶ Neoprene blend\*\*

483776: Multi-Purpose **Back Support ONE SIZE** 

#### **Dual-Adjustable Back Support - Black**

- Dual adjustable straps for a custom fit
- Provides comfortable support to lower back
- Contoured design for comfort
- ▶ Neoprene blend\*\*

483777: Dual-Adjustable Back Support ONE SIZE