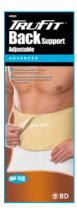

#### **Deluxe Back Stabilizer**

- ► Helps alleviate pain and discomfort
- ▶ Dual strap system stabilizes lower back and supports abdominal muscles
- ► Metal stays for additional support
- Lumbar pad is designed for added support
- ► Coolmax® lining transports excessive perspiration away from body
- ▶ Neoprene blend\*\*

483017: Deluxe Back Stabilizer SM/MD

483018: Deluxe Back Stabilizer LG/XL