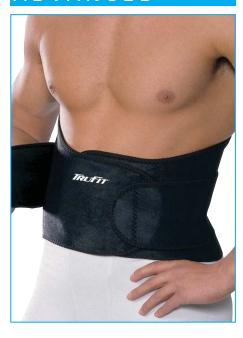

#### **Dual-Adjustable Back Support - Black**

- Dual adjustable straps for a custom fit
- Provides comfortable support to lower back
- Contoured design for comfort
- ▶ Neoprene blend\*\*

483777: Dual-Adjustable Back Support ONE SIZE