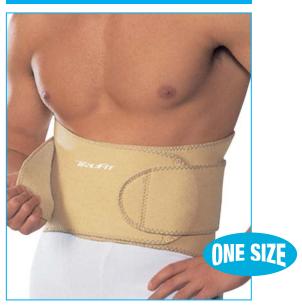

#### **Contoured Back Support - Beige**

- Adds compression in the lower and upper lumbar areas
- Supports lower back and waist while providing heat retention to tired and sore muscles
- Neoprene blend\*\*

483800: Contoured Back Support ONE SIZE