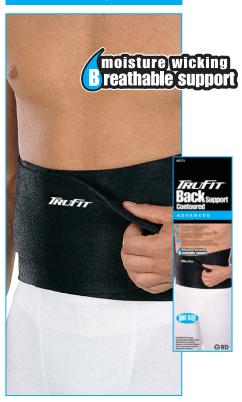

### **Breathable Contoured Back Support - Black**

- Provides compression, support & stability
- Neoprene blend provides soothing warmth
- Moisture wicking, aerated neoprene helps keep skin drier
- ▶ Neoprene blend\*\*

483773: Breathable Contoured Back Support ONE SIZE