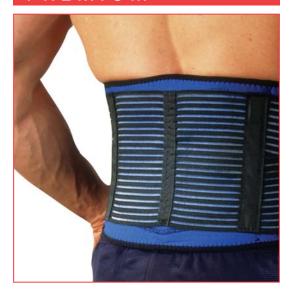

#### **Dual-Adjustable Back Support - Black**

- Dual adjustable straps for a custom fit
- Provides comfortable support to lower back
- Contoured design for comfort
- ▶ Neoprene blend\*\*

483777: Dual-Adjustable Back Support ONE SIZE