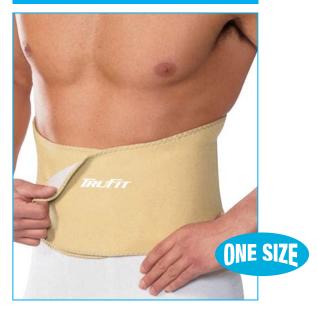

#### **Contoured Back Support - Beige**

- Adds compression in the lower and upper lumbar areas
- Supports lower back and waist while providing heat retention to tired and sore muscles
- Neoprene blend\*\*

483800: Contoured Back Support ONE SIZE