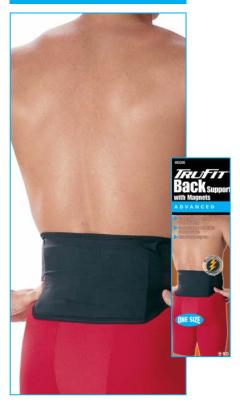

### **Back Support** with Magnets

- Can be worn discreetly under clothing
- Lightweight, comfortable and adjustable
- ▶ Removable magnets

483205: Back Support with Magnets ONE SIZE