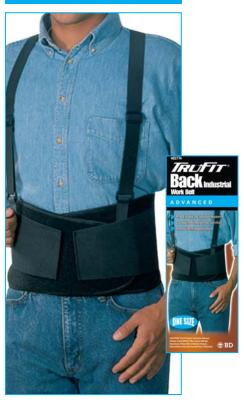

#### **Industrial Work Belt**

- Rigid stays for greater support
- Contoured design for comfort
- Removable suspenders

483774: Industrial Work Belt ONE SIZE