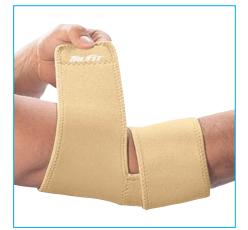

# **Deluxe Elbow with Terry Lining - Black**

486042:

- Provides support and compression
- Plush, terry lining
- Provides heat retention which improves circulation and helps promote healing

Deluxe Elbow with

Neoprene blend\*\*

486041: Deluxe Elbow with Terry Lining MD