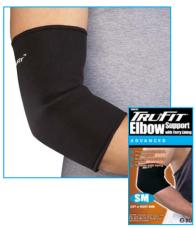

# **Deluxe Elbow with Terry Lining - Black**

486042:

- Provides support and compression
- Plush, terry lining
- Provides heat retention which improves circulation and helps promote healing

Deluxe Elbow with

Neoprene blend\*\*

486041: Deluxe Elbow with Terry Lining MD