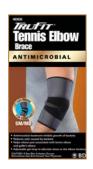

#### ANTIMICROBIAL BRACES WITH **GEL SUPPORT**

Tru-Fit® Antimicrobial Supports with Gel Cushion inhibits bacterial growth on all layers of the support. This antimicrobial treatment reduces odor caused by bacteria.

#### ANTIMICROBIAL

- Antimicrobial treatment inhibits growth of bacteria The antimicrobial treatment is intended to protect the brace and does not extend protection to the skin
- Reduces odor caused by bacteria
- Helps relieve pain associated with tennis elbow and golfer's elbow
- Adjustable gel strap to alleviate stress to the elbow tendons

483636: Tennis Elbow Support SM/MD

483637: Tennis Elbow Support LG/XL

www.bd.com