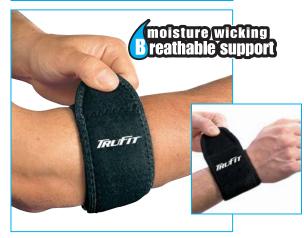

# **Breathable Wrist/Tennis Support - Black**

- Moisture wicking, aerated neoprene helps keep your skin drier
- Provides compression and heat retention, which improves circulation and helps promote healing
- Multi-purpose support
- Neoprene blend\*\*

483754: Breathable Wrist/Tennis Support ONE SIZE