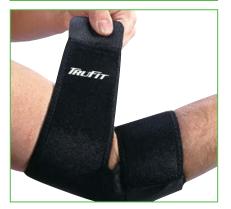

#### STANDARD

# Wrist/Tennis Elbow Support - Black

- Provides compression to the wrist or elbow
- Provides heat retention, which improves circulation and helps promote healing
- Multi-purpose support
- Neoprene blend\*\*

483727: Wrist/Tennis **Elbow Support ONE SIZE** 