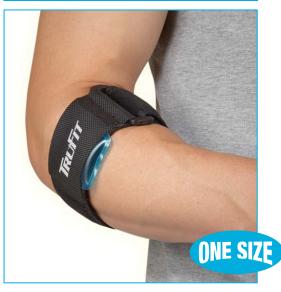

# **Elbow Strap - Black**

- Helps relieve pain associated with tennis elbow and golfer's elbow
- Allows for full mobility
- Plush terry lining allows for maximum comfort
- Neoprene blend\*\*