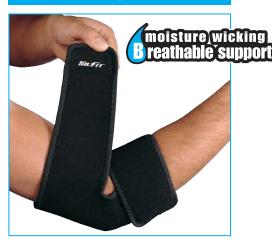

# **Breathable Wrist/Tennis Support - Black**

- Moisture wicking, aerated neoprene helps keep your skin drier
- Provides compression and heat retention, which improves circulation and helps promote healing
- Multi-purpose support
- Neoprene blend\*\*

483754: Breathable Wrist/Tennis Support ONE SIZE