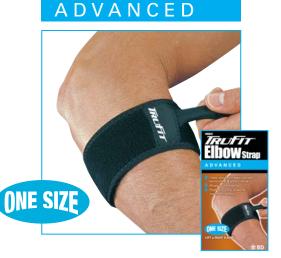

#### ADVANCED

# **Elbow Strap - Black**

- Helps relieve pain associated with tennis elbow and golfer's elbow
- Allows for full mobility
- Plush terry lining allows for maximum comfort
- Neoprene blend\*\*