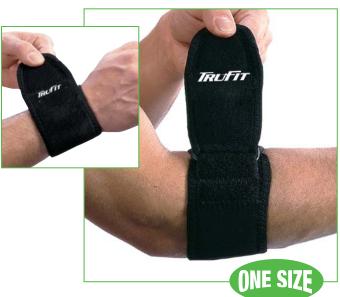

#### STANDARD

# Wrist/Tennis Elbow Support - Black

- Provides compression to the wrist or elbow
- Provides heat retention, which improves circulation and helps promote healing
- Multi-purpose support
- Neoprene blend\*\*

483727: Wrist/Tennis **Elbow Support ONE SIZE** 