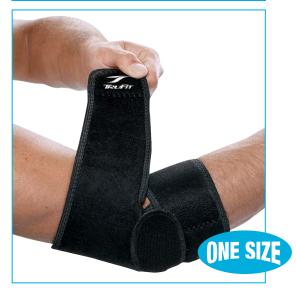

# **Elbow Support - Black**

- Provides support & compression
- Provides heat retention, which improves circulation and helps promote healing
- Adjustable support allows for a custom fit
- Neoprene blend\*\*

483728: Elbow Support **ONE SIZE** 