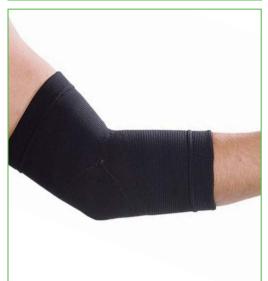

#### STANDARD

# Wrist/Tennis Elbow **Support - Black**

- Designed to help relieve pain from wrist or elbow strain
- Adjustable for custom fit
- Neoprene blend\*\*

483746: Wrist/Tennis **Elbow Support ONE SIZE** 

www.bd.com