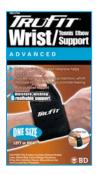

# **Breathable Wrist/Tennis Support - Black**

- Moisture wicking, aerated neoprene helps keep your skin drier
- Provides compression and heat retention, which improves circulation and helps promote healing
- Multi-purpose support
- Neoprene blend\*\*

483754: Breathable Wrist/Tennis Support ONE SIZE