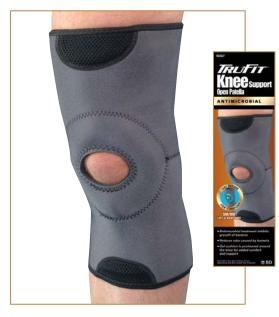

Ρ

**Premium:** Designed to provide advanced support during activities and not intended to be worn for an extended period of time, but removed after an activity.

AM Antimicrobial: Tru-Fit<sup>®</sup> Antimicrobial Supports with Gel Cushion inhibits bacterial growth on all layers of the support. This antimicrobial treatment reduces odor caused by bacteria.