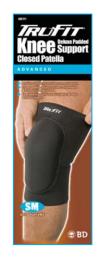

Straps - Black

- Moisture wicking, aerated neoprene helps keep skin drier
- Features patented 3-strap system to provide a comfortable and secure fit
- Open patella design helps relieve pressure on and around kneecap area
- Spiral metal stays provide additional support
- Neoprene blend\*\*

483772: Breathable Open Patella Knee Stabilizer w/Straps ONE SIZE





\*Please follow usage instructions on Tru-Fit® packages.
\*\*Neoprene blend provides compression, support and heat retention which improves circulation and helps promote healing.

#### ADVANCED



## Padded Knee Support - Black

- Additional padding provides extra protection
- Closed patella design provides compression and support to kneecap area
- Heat Retention: improves circulation and helps promote healing
- Neoprene blend\*\*



486111: Padded Knee Support SM

486112: Padded Knee Support MD



486113: Padded Knee Support LG



486114: Padded Knee Support XL



#### ADVANCED



### **Open Patella Knee Support** with Terry Lining - Black

- Provides support and compression
- Additional neoprene blend patch around the kneecap provides extra protection
- Retains body heat for increased circulation
- Neoprene blend\*\*



486173: Open Patella Knee Support with Terry Lining SM



486174: Open Patella Knee Support with Terry Lining MD



486175: Open Patella Knee Support with Terry Lining LG



486176: Open Patella Knee Support with Terry Lining XL



\*Please follow usage instructions on Tru-Fit® packages. \*\*Neoprene blend provides compression, support and heat retention which improves circulation and helps promote