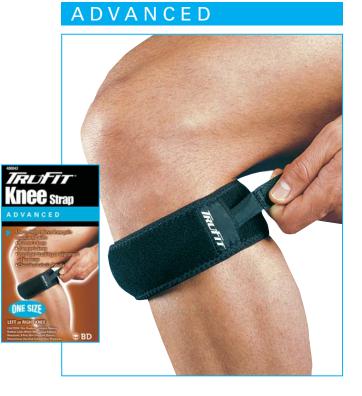

## **Protection Levels**

Standard: Designed to provide light support during activities, as well as everyday use, and can be worn over an extended period of time.

**Advanced:** Designed to provide moderate support during activities and should be worn as needed.