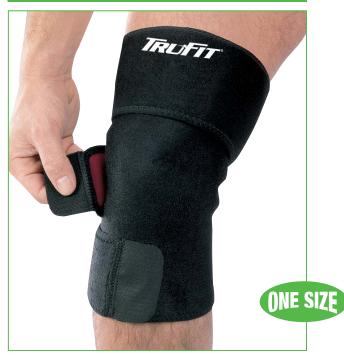

## **Protection Levels**

Standard: Designed to provide light support during activities, as well as everyday use, and can be worn over an extended period of time.

**Advanced:** Designed to provide moderate support during activities and should be worn as needed.