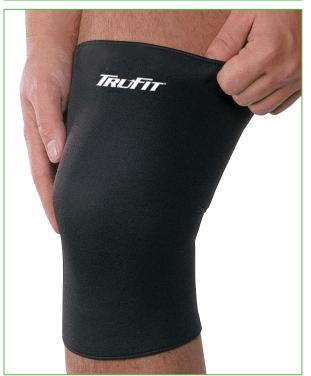

#### **Knee Injuries: Definitions,** Signs and Symptoms

Bursitis/Swelling: Collection of fluid in and/or around joint or inflammation of the bursa sack in joint. Palpable fluid around joint that can be painful.

Chondromalacia Patella: Softening and deterioration of the articular cartilage on the underside of patella. Tenderness around patella with or without swelling. Dull ache in the center of knee.

Contusion: Bruise, pain and/or discoloration.

General Soreness: Pain as a result of overuse or chronic injury. Diffuse pain around the affected area.

Ligament Sprain/Instability: Ligament is stretched or torn decreasing the strength of the joint. Pain over ligament, joint, stiffness and decrease in range of motion.

Meniscus Tear: (Minor type) Tear in the meniscus (cartilage) of the knee. Diffuse pain along joint line. Clicking or locking of knee.

Patella Femoral Pain Syndrome: Injuries resulting in tracking problems of the patella. Pain around kneecap resulting from activity such as running, stairs, or excessive knee movement. Overuse injury.

Patella Tendinitis (Jumper's Knee): Inflammation of the tendon connecting the patella to the tibia (lower leg). Pain concentrated over patella tendon; increases with athletic activities. Overuse injury.

Quadriceps Tendinitis: Inflammation of the tendon connecting the guadriceps to the patella. Pain concentrated over quadriceps tendon; increases with athletic activities. Overuse injury.