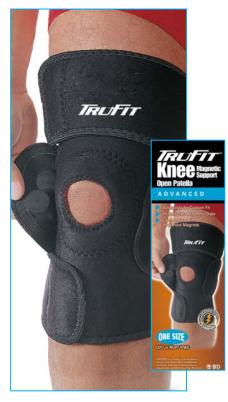

## **Protection Levels**

Standard: Designed to provide light support during activities, as well as everyday use, and can be worn over an extended period of time.

**Advanced:** Designed to provide moderate support during activities and should be worn as needed.