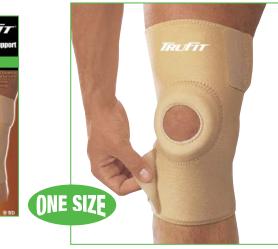

#### **Knee Injuries: Definitions,** Signs and Symptoms

Bursitis/Swelling: Collection of fluid in and/or around joint or inflammation of the bursa sack in joint. Palpable fluid around joint that can be painful.

Chondromalacia Patella: Softening and deterioration of the articular cartilage on the underside of patella. Tenderness around patella with or without swelling. Dull ache in the center of knee.

Contusion: Bruise, pain and/or discoloration.

General Soreness: Pain as a result of overuse or chronic injury. Diffuse pain around the affected area.

Ligament Sprain/Instability: Ligament is stretched or torn decreasing the strength of the joint. Pain over ligament, joint, stiffness and decrease in range of motion.

Meniscus Tear: (Minor type) Tear in the meniscus (cartilage) of the knee. Diffuse pain along joint line. Clicking or locking of knee.

Patella Femoral Pain Syndrome: Injuries resulting in tracking problems of the patella. Pain around kneecap resulting from activity such as running, stairs, or excessive knee movement. Overuse injury.

Patella Tendinitis (Jumper's Knee): Inflammation of the tendon connecting the patella to the tibia (lower leg). Pain concentrated over patella tendon; increases with athletic activities. Overuse injury.

Quadriceps Tendinitis: Inflammation of the tendon connecting the guadriceps to the patella. Pain concentrated over quadriceps tendon; increases with athletic activities. Overuse injury.