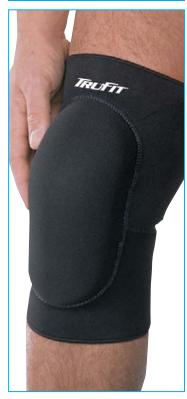

relieve pressure on and around kneecap area
- Spiral metal stays provide additional support
- Neoprene blend\*\*

483771: Breathable Open Patella Knee Stabilizer ONE SIZE





#### ADVANCED



### Breathable Open Patella Knee Stabilizer with Straps - Black

- Moisture wicking, aerated neoprene helps keep skin drier
- Features patented 3-strap system to provide a comfortable and secure fit
- Open patella design helps relieve pressure on and around kneecap area
- Spiral metal stays provide additional support
- Neoprene blend\*\*

483772: Breathable Open Patella Knee Stabilizer w/Straps ONE SIZE





\*Please follow usage instructions on Tru-Fit® packages.
\*\*Neoprene blend provides compression, support and heat retention which improves circulation and helps promote healing.

#### ADVANCED



## Padded Knee Support - Black

- Additional padding provides extra protection
- Closed patella design provides compression and support to kneecap area
- Heat Retention: improves circulation and helps promote healing
- Neoprene blend\*\*



486111: Padded Knee Support SM

486112: Padded Knee Support MD



486113: Padded Knee Support LG



486114: Padded Knee Support XL



#### ADVANCED



### **Open Patella Knee Support** with Terry Lining - Black

- Provides support and compression
- Additional neoprene blend patch around the kneecap provides extra protection
- Retains body heat for increased circulation
- Neoprene blend\*\*



486173: Open Patella Knee Support with Terry Lining SM



486174: Open Patella Knee Support with Terry Lining MD



486175: Open Patella Knee Support with Terry