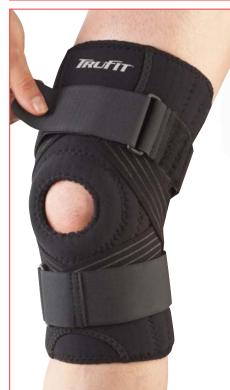

Ρ

**Premium:** Designed to provide advanced support during activities and not intended to be worn for an extended period of time, but removed after an activity.

AM Antimicrobial: Tru-Fit<sup>®</sup> Antimicrobial Supports with Gel Cushion inhibits bacterial growth on all layers of the support. This antimicrobial treatment reduces odor caused by bacteria.