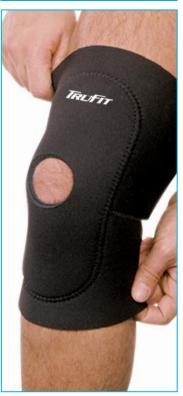

## **Protection Levels**

Standard: Designed to provide light support during activities, as well as everyday use, and can be worn over an extended period of time.

**Advanced:** Designed to provide moderate support during activities and should be worn as needed.

Ρ

**Premium:** Designed to provide advanced support during activities and not intended to be worn for an extended period of time, but removed after an activity.

AM Antimicrobial: Tru-Fit<sup>®</sup> Antimicrobial Supports with Gel Cushion inhibits bacterial growth on all layers of the support. This antimicrobial treatment reduces odor caused by bacteria.