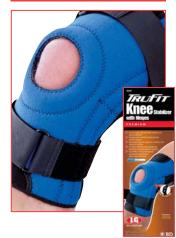

Ρ

**Premium:** Designed to provide advanced support during activities and not intended to be worn for an extended period of time, but removed after an activity.

AM Antimicrobial: Tru-Fit<sup>®</sup> Antimicrobial Supports with Gel Cushion inhibits bacterial growth on all layers of the support. This antimicrobial treatment reduces odor caused by bacteria.