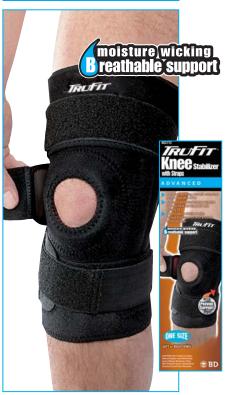

## **Protection Levels**

Standard: Designed to provide light support during activities, as well as everyday use, and can be worn over an extended period of time.

**Advanced:** Designed to provide moderate support during activities and should be worn as needed.