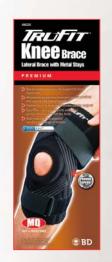

Ρ

**Premium:** Designed to provide advanced support during activities and not intended to be worn for an extended period of time, but removed after an activity.

AM Antimicrobial: Tru-Fit<sup>®</sup> Antimicrobial Supports with Gel Cushion inhibits bacterial growth on all layers of the support. This antimicrobial treatment reduces odor caused by bacteria.