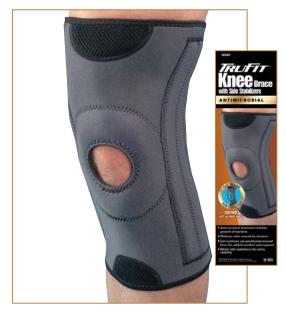

## **Protection Levels**

Standard: Designed to provide light support during activities, as well as everyday use, and can be worn over an extended period of time.

**Advanced:** Designed to provide moderate support during activities and should be worn as needed.

Ρ

**Premium:** Designed to provide advanced support during activities and not intended to be worn for an extended period of time, but removed after an activity.

AM Antimicrobial: Tru-Fit<sup>®</sup> Antimicrobial Supports with Gel Cushion inhibits bacterial growth on all layers of the support. This antimicrobial treatment reduces odor caused by bacteria.