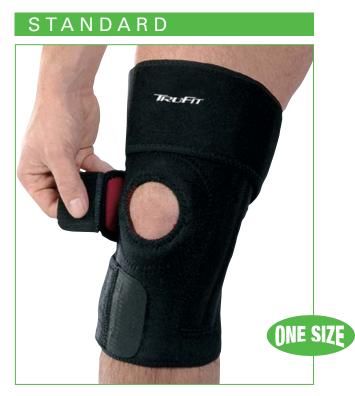

## **Protection Levels**

Standard: Designed to provide light support during activities, as well as everyday use, and can be worn over an extended period of time.

**Advanced:** Designed to provide moderate support during activities and should be worn as needed.