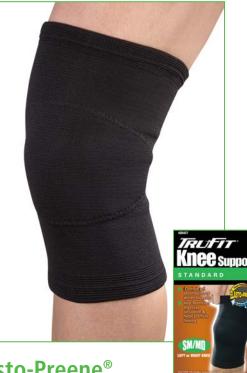

## **Protection Levels**

Standard: Designed to provide light support during activities, as well as everyday use, and can be worn over an extended period of time.

**Advanced:** Designed to provide moderate support during activities and should be worn as needed.

Ρ

**Premium:** Designed to provide advanced support during activities and not intended to be worn for an extended period of time, but removed after an activity.

AM Antimicrobial: Tru-Fit<sup>®</sup> Antimicrobial Supports with Gel Cushion inhibits bacterial growth on all layers of the support. This antimicrobial treatment reduces odor caused by bacteria.