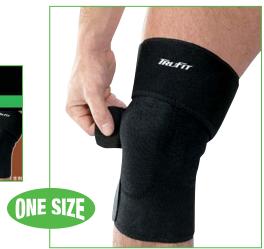

Meniscus Tear: (Minor type) Tear in the meniscus (cartilage) of the knee. Diffuse pain along joint line. Clicking or locking of knee.

Patella Femoral Pain Syndrome: Injuries resulting in tracking problems of the patella. Pain around kneecap resulting from activity such as running, stairs, or excessive knee movement. Overuse injury.