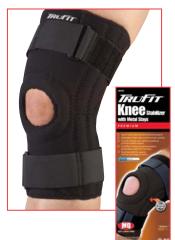

Ρ

**Premium:** Designed to provide advanced support during activities and not intended to be worn for an extended period of time, but removed after an activity.

AM Antimicrobial: Tru-Fit<sup>®</sup> Antimicrobial Supports with Gel Cushion inhibits bacterial growth on all layers of the support. This antimicrobial treatment reduces odor caused by bacteria.