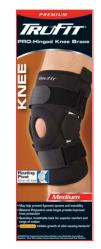

## **Protection Levels**

Standard: Designed to provide light support during activities, as well as everyday use, and can be worn over an extended period of time.

**Advanced:** Designed to provide moderate support during activities and should be worn as needed.

Ρ

**Premium:** Designed to provide advanced support during activities and not intended to be worn for an extended period of time, but removed after an activity.

AM Antimicrobial: Tru-Fit<sup>®</sup> Antimicrobial Supports with Gel Cushion inhibits bacterial growth on all layers of the support. This antimicrobial treatment reduces odor caused by bacteria.