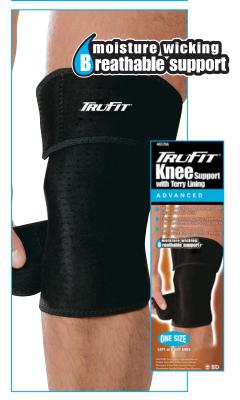

## **Protection Levels**

Standard: Designed to provide light support during activities, as well as everyday use, and can be worn over an extended period of time.

**Advanced:** Designed to provide moderate support during activities and should be worn as needed.

Ρ

**Premium:** Designed to provide advanced support during activities and not intended to be worn for an extended period of time, but removed after an activity.

AM Antimicrobial: Tru-Fit<sup>®</sup> Antimicrobial Supports with Gel Cushion inhibits bacterial growth on all layers of the support. This antimicrobial treatment reduces odor caused by bacteria.