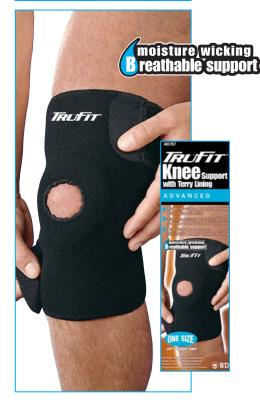

## **Protection Levels**

Standard: Designed to provide light support during activities, as well as everyday use, and can be worn over an extended period of time.

**Advanced:** Designed to provide moderate support during activities and should be worn as needed.

Ρ

**Premium:** Designed to provide advanced support during activities and not intended to be worn for an extended period of time, but removed after an activity.

AM Antimicrobial: Tru-Fit<sup>®</sup> Antimicrobial Supports with Gel Cushion inhibits bacterial growth on all layers of the support. This antimicrobial treatment reduces odor caused by bacteria.