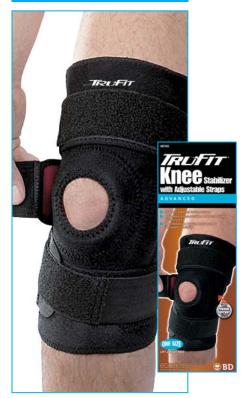

## **Protection Levels**

Standard: Designed to provide light support during activities, as well as everyday use, and can be worn over an extended period of time.

**Advanced:** Designed to provide moderate support during activities and should be worn as needed.