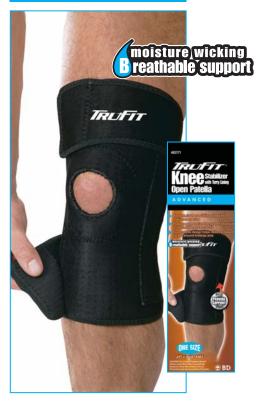

## **Protection Levels**

Standard: Designed to provide light support during activities, as well as everyday use, and can be worn over an extended period of time.

**Advanced:** Designed to provide moderate support during activities and should be worn as needed.