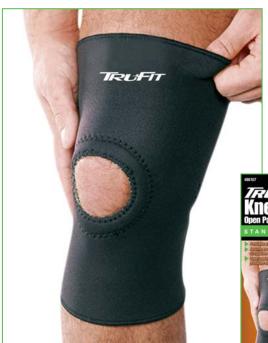

## **Protection Levels**

Standard: Designed to provide light support during activities, as well as everyday use, and can be worn over an extended period of time.

**Advanced:** Designed to provide moderate support during activities and should be worn as needed.

Ρ

**Premium:** Designed to provide advanced support during activities and not intended to be worn for an extended period of time, but removed after an activity.

AM Antimicrobial: Tru-Fit<sup>®</sup> Antimicrobial Supports with Gel Cushion inhibits bacterial growth on all layers of the support. This antimicrobial treatment reduces odor caused by bacteria.