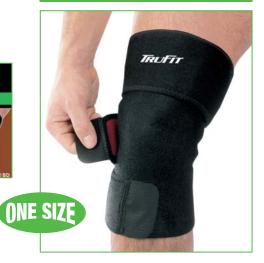

Meniscus Tear: (Minor type) Tear in the meniscus (cartilage) of the knee. Diffuse pain along joint line. Clicking or locking of knee.

Patella Femoral Pain Syndrome: Injuries resulting in tracking problems of the patella. Pain around kneecap resulting from activity such as running, stairs, or excessive knee movement. Overuse injury.