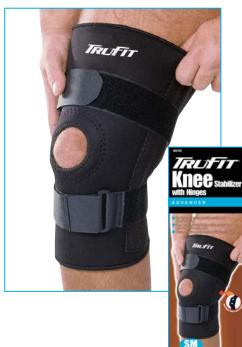

## **Protection Levels**

Standard: Designed to provide light support during activities, as well as everyday use, and can be worn over an extended period of time.

**Advanced:** Designed to provide moderate support during activities and should be worn as needed.

Ρ

**Premium:** Designed to provide advanced support during activities and not intended to be worn for an extended period of time, but removed after an activity.

AM Antimicrobial: Tru-Fit<sup>®</sup> Antimicrobial Supports with Gel Cushion inhibits bacterial growth on all layers of the support. This antimicrobial treatment reduces odor caused by bacteria.