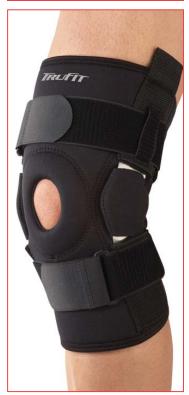

## **Protection Levels**

Standard: Designed to provide light support during activities, as well as everyday use, and can be worn over an extended period of time.

**Advanced:** Designed to provide moderate support during activities and should be worn as needed.

Ρ

**Premium:** Designed to provide advanced support during activities and not intended to be worn for an extended period of time, but removed after an activity.

AM Antimicrobial: Tru-Fit<sup>®</sup> Antimicrobial Supports with Gel Cushion inhibits bacterial growth on all layers of the support. This antimicrobial treatment reduces odor caused by bacteria.