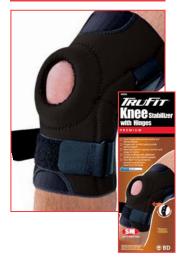

Ρ

**Premium:** Designed to provide advanced support during activities and not intended to be worn for an extended period of time, but removed after an activity.

AM Antimicrobial: Tru-Fit<sup>®</sup> Antimicrobial Supports with Gel Cushion inhibits bacterial growth on all layers of the support. This antimicrobial treatment reduces odor caused by bacteria.