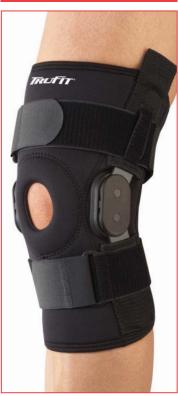

## **Protection Levels**

Standard: Designed to provide light support during activities, as well as everyday use, and can be worn over an extended period of time.

**Advanced:** Designed to provide moderate support during activities and should be worn as needed.

Ρ

**Premium:** Designed to provide advanced support during activities and not intended to be worn for an extended period of time, but removed after an activity.

AM Antimicrobial: Tru-Fit<sup>®</sup> Antimicrobial Supports with Gel Cushion inhibits bacterial growth on all layers of the support. This antimicrobial treatment reduces odor caused by bacteria.