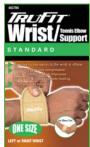

## Wrist/Tennis Elbow Support - Black or Beige

- Provides compression to the wrist or elbow
- Provides heat retention, which improves circulation and helps promote healing
- Multi-purpose support
- Neoprene blend\*\*

483727: Wrist/Tennis Elbow Support ONE SIZE

**Black** 

483780: Wrist/Tennis **Elbow Support ONE SIZE** 

Beige

### STANDARD

### STANDARD

2