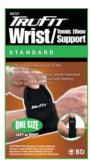

## Wrist/Tennis Elbow Support - Black or Beige

- Provides compression to the wrist or elbow
- Provides heat retention, which improves circulation and helps promote healing
- Multi-purpose support
- Neoprene blend\*\*

483727: Wrist/Tennis Elbow Support ONE SIZE

**Black** 

483780: Wrist/Tennis **Elbow Support ONE SIZE** 

Beige

### STANDARD

### STANDARD

2