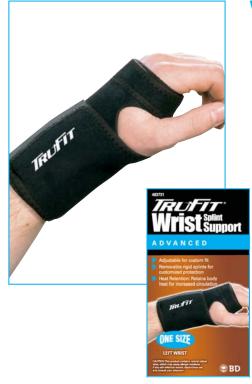

### Wrist Support with Splint - Black

- Adjustable for custom fit
- Removable rigid splints for customized protection
- Heat retention: retains body heat for increased circulation

Right

Neoprene blend\*\*

#### 483731: Wrist Support with Splint ONE SIZE

483732: Wrist Support with Splint ONE SIZE

\*Please follow usage instructions on Tru-Fit<sup>®</sup> packages. \*\*Neoprene blend provides compression, support and heat retention which improves circulation and helps promote healing.