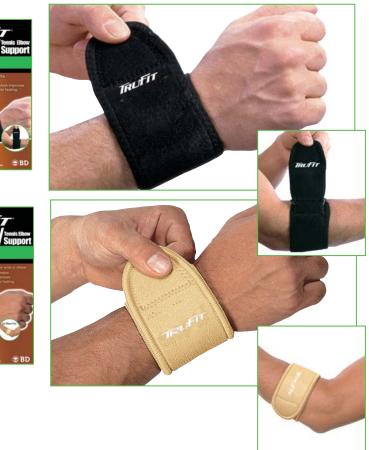

## Wrist/Tennis Elbow Support - Black or Beige

- Provides compression to the wrist or elbow
- Provides heat retention, which improves circulation and helps promote healing
- Multi-purpose support
- Neoprene blend\*\*

483727: Wrist/Tennis Elbow Support ONE SIZE

**Black** 

483780: Wrist/Tennis **Elbow Support ONE SIZE** 

Beige

## Wrist/Tennis Elbow **Support - Black**

- Designed to help relieve pain from wrist or elbow strain
- Adjustable for custom fit
- Neoprene blend\*\*

483746: Wrist/Tennis **Elbow Support ONE SIZE** 