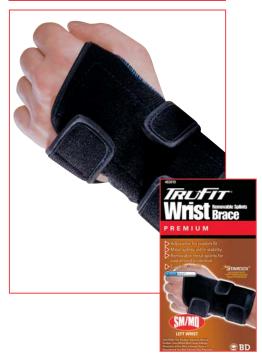

## Wrist Brace - Black/Royal Blue

- Adjustable for custom fit
- Contoured metal splints aid in stability and conform to wrist
- Removable metal splints for customized protection
- Coolmax<sup>®</sup> lining
- Neoprene blend\*\*

483019: Wrist Brace SM/MD - LEFT

483021: Wrist Brace SM/MD - **RIGHT** 

483020: Wrist Brace LG/XL - LEFT

483022: Wrist Brace LG/XL - **RIGHT** 