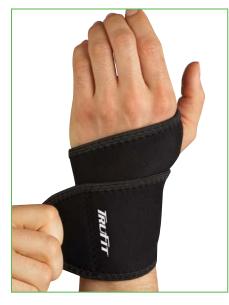

# Wrist Wrap Support - Black

- Provides compression and support
- Allows for variable tension
- Neoprene blend\*\*

#### 483730: Wrist Wrap Support **ONE SIZE**