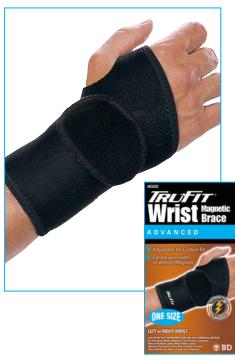

# Wrist Support with Magnets - Black

- Adjustable for custom fit
- Can be worn with or without magnets
- Neoprene blend\*\*

#### 483202: Wrist Support with Magnets ONE SIZE