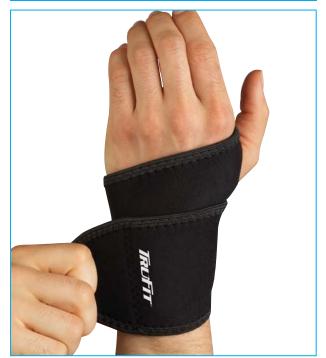

## Wrist Support - Black

- Provides variable compression
- Heat Retention: Improves circulation and helps promote healing
- Adjustable support
- Neoprene blend\*\*

#### 483758: Wrist Support ONE SIZE