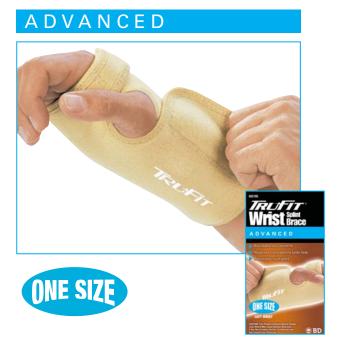

## Wrist Support with Splint - Beige

- Adjustable for custom fit
- Removable Rigid splint aids in stability
- Neoprene blend\*\*

483785: Wrist Support with Splint ONE SIZE

Left

483786: Wrist Support with Splint ONE SIZE

Right