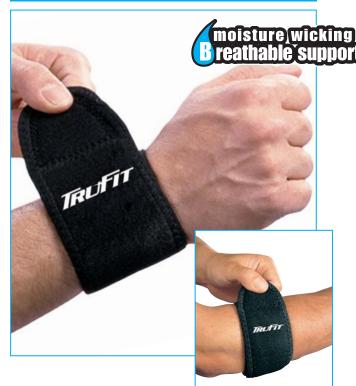

## Breathable Wrist/Tennis Support - Black

- Moisture wicking, aerated neoprene helps keep your skin drier
- Provides compression and heat retention, which improves circulation and helps promote healing
- Multi-purpose support
- Neoprene blend\*\*

#### 483754: Breathable Wrist/Tennis Support ONE SIZE