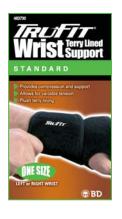

## Wrist Support with **Terry Lining - Black**

- Provides compression and support
- Allows for variable tension
- Plush terry lining
- Neoprene blend\*\*

486051: Wrist Support with Terry Lining MD

486052: Wrist Support with Terry Lining LG

486053: Wrist Support with Terry Lining XL