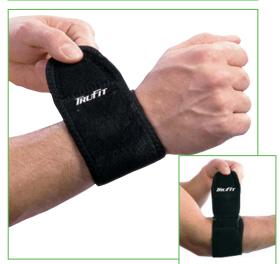

## Wrist/Tennis Elbow Support - Black or Beige

- Provides compression to the wrist or elbow
- Provides heat retention, which improves circulation and helps promote healing
- Multi-purpose support
- Neoprene blend\*\*

483727: Wrist/Tennis Elbow Support ONE SIZE

**Black** 

483780: Wrist/Tennis **Elbow Support ONE SIZE** 

Beige