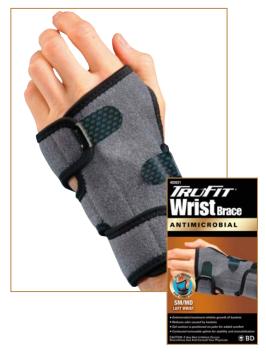

### Wrist Brace - Charcoal

- Antimicrobial treatment inhibits growth of bacteria The antimicrobial treatment is intended to protect the brace and does not extend protection to the skin
- Reduces odor caused by bacteria
- Gel cushion is positioned on palm for added comfort
- Contoured removable splints for stability and immobilization

483633: Wrist Brace SM/MD - RIGHT

483632: Wrist Brace LG/XL - LEFT

483634: Wrist Brace LG/XL - RIGHT

\*\*Neoprene blend provides compression, support and heat retention which improves circulation and helps promote healing.