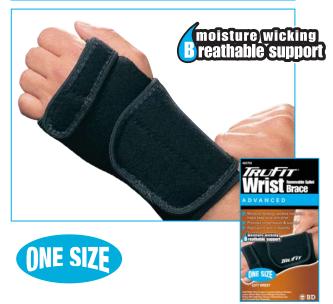

# **Breathable Wrist Support** with Splint - Black

- Moisture wicking, aerated neoprene helps keep your skin drier
- Provides compression and support
- Removable Rigid splint aids in stability
- Neoprene blend\*\*

483759: Breathable Wrist Support with Splint ONE SIZE

Left

483760: Breathable Wrist Support with Splint ONE SIZE

Right