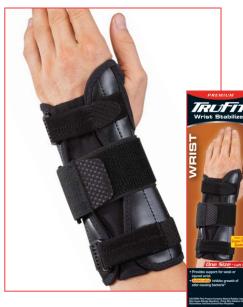

# Wrist Stabilizer - Black

- Helps relieve Carpal Tunnel Syndrome
- Provides support for weak or injured wrist
- Antimicrobial inhibits growth of odor-causing bacteria The antimicrobial treatment is intended to protect the brace and does not extend protection to the skin

#### 483071: Wrist Stabilizer ONE SIZE - LEFT

#### 483072: Wrist Stabilizer ONE SIZE - **RIGHT**

\*Please follow usage instructions on Tru-Fit<sup>®</sup> packages. \*\*Neoprene blend provides compression, support and heat retention which improves circulation and helps promote healing.