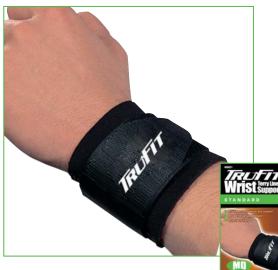

## Wrist/Tennis Elbow **Support - Black**

- Designed to help relieve pain from wrist or elbow strain
- Adjustable for custom fit
- Neoprene blend\*\*

483746: Wrist/Tennis **Elbow Support ONE SIZE** 

#### STANDARD